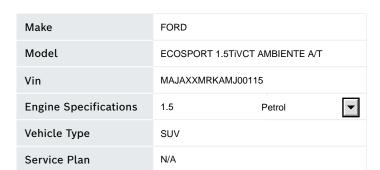

| Year          | 2021              |
|---------------|-------------------|
| Km            | 48212             |
| Transmission  | Automatic         |
| Colour        | WHITE             |
| Branch        | Bosch Car Service |
| Warranty Plan | N/A               |

| Interior              |               |   |                  |                      |   |
|-----------------------|---------------|---|------------------|----------------------|---|
| Radio / Entertainment | No Fault Code | • | Aircon Controls  | Within Specification | • |
| Cluster               | No Fault Code | • | Electric Windows | No Fault Code        | • |

| Exterior                |                      |   |              |                      |          |
|-------------------------|----------------------|---|----