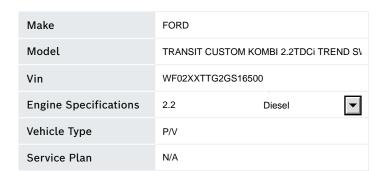

| Year          | 2018              |
|---------------|-------------------|
| Km            | 96707             |
| Transmission  | Manual            |
| Colour        | SILVER            |
| Branch        | Bosch Car Service |
| Warranty Plan | N/A               |

| Interior              |                      |          |                  |                      |   |
|-----------------------|----------------------|----------|------------------|----------------------|---|
| Radio / Entertainment | Within Specification | -        | Aircon Controls  | Within Specification | - |
| Cluster               | Within Specification | <b>•</b> | Electric Windows | Within Specification | • |

| Exterior                |                      |          |              |                      |