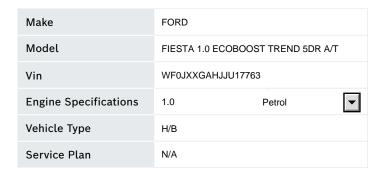

| Year          | 2019              |
|---------------|-------------------|
| Km            | 69162             |
| Transmission  | Automatic         |
| Colour        | SILVER            |
| Branch        | Bosch Car Service |
| Warranty Plan | N/A               |

| Interior              |                      |   |                  |                      |          |
|-----------------------|----------------------|---|------------------|----------------------|----------|
| Radio / Entertainment | Within Specification | - | Aircon Controls  | Within Specification | -        |
| Cluster               | Within Specification | • | Electric Windows | Within Specification | <b>•</b> |

| Exterior                |                      |            |              |                      |   |