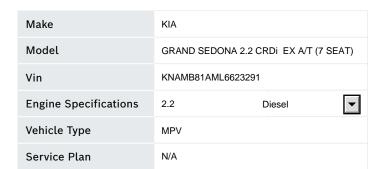

| Year          | 2021              |
|---------------|-------------------|
| Km            | 97972             |
| Transmission  | Automatic         |
| Colour        | CHARCOAL          |
| Branch        | Bosch Car Service |
| Warranty Plan | N/A               |