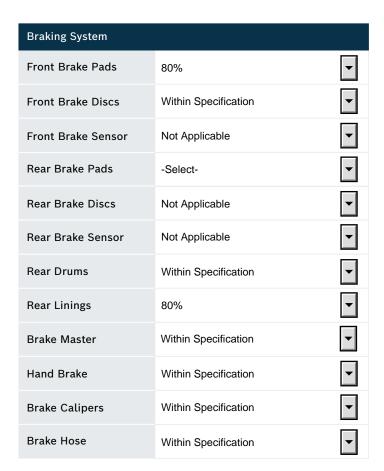

fication | <b>~</b>  | Fan belt Tensioner  | Within Specification | •        |
| Cabin Filter             | Within Specification | <b>—</b>  | Alternator Belt     | Within Specification | •        |
| Spark Plugs              | Within Specification | <b>~</b>  | Power Steering Belt | Within Specification | _        |
| Brake Fluid              | Within Specification | <b>—</b>  | Aircon Belt         | Within Specification | _        |
| Antifreeze               | Within Specification | <b>—</b>  | Multi V belt        | Within Specification | •        |
| Rear Main Seal           | Within Specification | <b>—</b>  | Engine Mountings    | Within Specification | •        |
| Sump/Gasket              | Within Specification | •         | PCV Valve           | Within Specification | •        |



| Cooling System    |                      |   |
|-------------------|----------------------|---|
| Radiator          | Within Specification | _ |
| Radiator Hoses    | Within Specification | • |
| Waterpump         | Within Specification | _ |
| Thermostat        | Within Specification | _ |
| Aircon Gas        | Within Specification | • |
| Aircon Pump       | Within Specification | _ |
| Aircon Condensor  | Within Specification | • |
| Interior Fan      | Within Specification | • |
| Interior Radiator | Within Specification | • |

| Fueling System  |                      |            |
|-----------------|----------------------|------------|
| Intake Manifold | Within Specification | •          |
| Throttle        | Within Specification | •          |
| Turbo           | Within Specifi