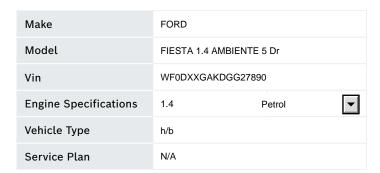

| Year          | 2016              |
|---------------|-------------------|
| Km            | 139829            |
| Transmission  | Manual            |
| Colour        | SILVER            |
| Branch        | Bosch Car Service |
| Warranty Plan | N/A               |

| Interior              |                |          |                  |                |          |
|-----------------------|----------------|----------|------------------|----------------|----------|
| Radio / Entertainment | Good Condition | <b>—</b> | Aircon Controls  | Good Condition | <b>T</b> |
| Cluster               | Good Condition | •        | Electric Windows | Good Condition | •        |

| Exterior                |                |   |              |          |   |
|-------------------------|----------------|---