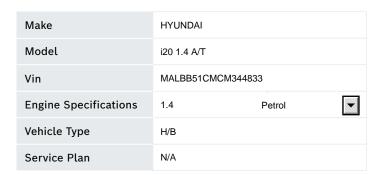

| Year          | 2011              |
|---------------|-------------------|
| Km            | 98295             |
| Transmission  | Automatic         |
| Colour        | BLUE              |
| Branch        | Bosch Car Service |
| Warranty Plan | N/A               |