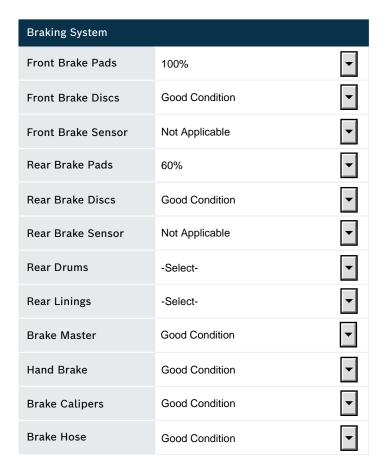

Fuel/Diesel Filter       | Good Condition | •        | Fan Belt            | Good Condition | • |
| Air Filter               | Good Condition | •        | Fan belt Tensioner  | Good Condition | • |
| Cabin Filter             | Good Condition | -        | Alternator Belt     | Good Condition | • |
| Spark Plugs              | Good Condition | •        | Power Steering Belt | Good Condition | • |
| Brake Fluid              | Good Condition | -        | Aircon Belt         | Good Condition | • |
| Antifreeze               | Good Condition | <b>~</b> | Multi V belt        | Good Condition | • |
| Rear Main Seal           | Good Condition | <b>-</b> | Engine Mountings    | Good Condition | • |
| Sump/Gasket              | Good Condition | •        | PCV Valve           | Good Condition | • |



| Cooling System    |                |            |
|-------------------|----------------|------------|
| Radiator          | Good Condition | •          |
| Radiator Hoses    | Good Condition | •          |
| Waterpump         | Good Condition | •          |
| Thermostat        | Good Condition | •          |
| Aircon Gas        | Good Condition | •          |
| Aircon Pump       | Good Condition | •          |
| Aircon Condensor  | Good Condition | •          |
| Interior Fan      | Good Condition | lacksquare |
| Interior Radiator | Good Condition | •          |

| Fueling System  |                |   |
|-----------------|----------------|---|
| Intake Manifold | Good Condition | • |
| Throttle        | Good Condition | • |
| Turbo           | Good Condition | • |
| Injectors       |